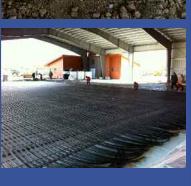

Our specialized polymer tubing works efficiently with all secondary rink fluids. The spacing and heat transfer surface area can easily handle the highest heat load demands. Each system is engineered to provide uniform flow and temperature throughout all points on the skating surface.

Non-profit hockey groups with access to volunteer labor can benefit too! You provide the volunteer labor, and we supply you with easy-to-read blueprints and supervision. Each *Rapid Ice* system is engineered for your site and your specific operational format. We design the system to the flow and heat transfer requirements of your facility.