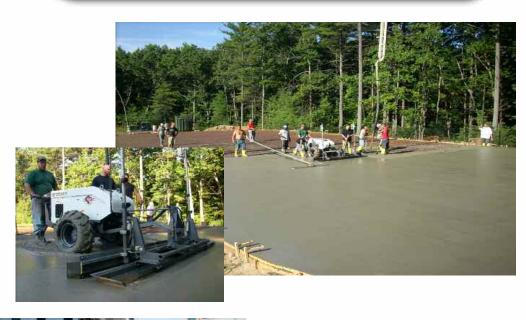

## Peak Performance Unsurpassed Life

Rapid Ice is a high performance piping system for ice making with a refrigerated concrete multipurpose rink floor. Our experienced team uses the most sophisticated and reliable equipment that provides the most level and consistent concrete flatwork.

Ideal for multi-purpose concrete floors. *Rapid Ice* can be installed by Everything Ice in a turnkey installation. From the largest most demanding arena, to the small recreation rink with multi-purpose community use, *Rapid Ice* floor excels in performance and long-term reliability.

Non-profit hockey groups with access to volunteer labor can benefit too! You provide the volunteer labor, and we supply you with easy-to-read blueprints and supervision. Each *Rapid Ice* system is engineered for your site and your specific operational format. We design the system to the flow and heat transfer requirements of your facility.