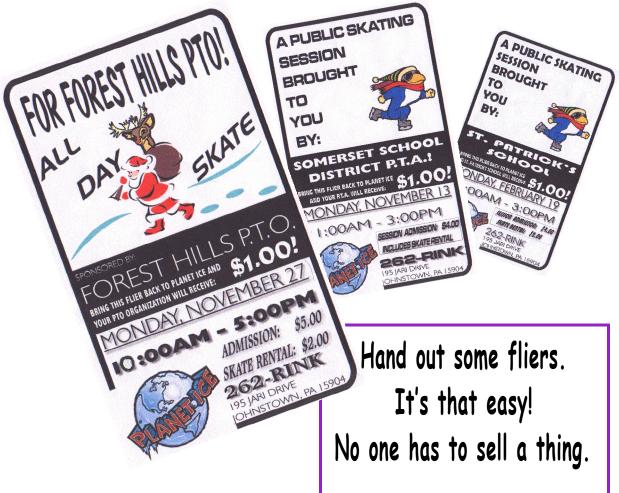

- 1. Select a public session for your fundraiser.
- 2. Planet Ice will design and print the fliers announcing your fund-raising event. Planet Ice provides the skate day and the promotional materials at no cost to your school.
  - 3. You distribute the flier. The more who have a copy the better!
- 4. Your school group will receive \$1.00 per flier that is returned, with paid admission, to Planet Ice on your fundraiser day.

## PLANET ICE RETURN REWARDS PROGRAM

to start.

Your organization can raise funds simply through the enjoyment of a Planet Ice Public Skating Session! Here is how it works.

- 1. Your nonprofit organization selects one of Planet Ice's regularly scheduled Public Skating Sessions to hold your fund-raising event.
- 2. Planet Ice designs a custom made flier for that event and provides your group with 1000 copies

ANDY BLANKENSHIP
FUNDRAISER
ALL DAY SKATE
BROUGHT
TO
YOU
BY:

THE BLANKENSHIP FAMILY
AND PLANET ICE

BRING THIS FLIER BACK TO PLANET
ICE AND WITH YOUR PAID ADMISSION
THE BLACKENSHIP FAMILY WILL
RECEIVE A DOWNTON FROM PLANET
ICE IN THE AMOUNT OP:

THURSDAY, AUGUST 9

11:00AM - 5:00PM

SESSION ADMISSION: \$5.00
\$2.00 SKATE RENTAL
262-RINK
195 JARI DRIVE
JOHNSTOWN, PA 15904

3. You distribute the flier. The more who have a copy the better!

4. Your organization will receive \$1.00 per flier that is returned, with paid admission, to Planet Ice on your fundraiser day. It's that easy!! And noone has to sell a thing.