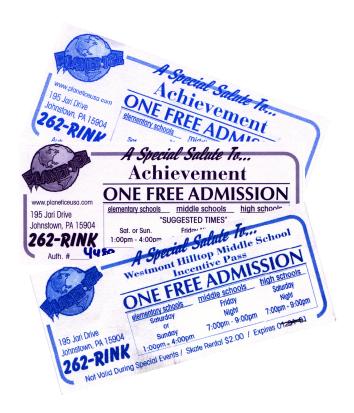

## ACHIEVEMENT PASSES

Planet Ice will print and deliver the passes at no cost to your school.

Our coordinator will work with you to achieve head counts, arrange delivery and to meet any other special distribution needs.

Available at the end of each grading period for release with report cards, these passes will help you provide the motivation for success.

**Designed by Chiloh A. Ritchey** 

Dear School Official,

Planet Ice, your local ice skating rink, is dedicated to the community and the future of its young people. We would like the opportunity to recognize accomplished students at your school with our **Skate to Educate Program**.

The Skate to Educate Program provides schools with the tools to reward students and the tools to support school related organizations. There are two aspects of the program:

Achievement Passes and Return Rewards Fund Raising.