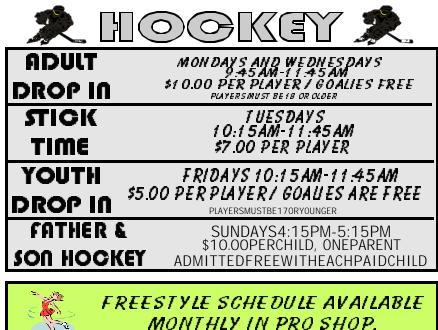

#### <u>Learn to</u> <u>Play Hockey</u>

Saturdays9:15am-10:15am Enrollmentincludes:Athourlessonfor6weeks, FreepassesforPublicSkating,Discountsin ProshopalIfor\$59.95

#### Drop in Hockey

Tuesdays11:00am-1:30pm Fridays 10:45am-12:45pm \$10.00 perplayer Goalies Free

#### Father & Son Hockey

Sundays4:15pm-5:15pm \$10.00perchild One adult admittedfree with each paidchild

TimesmaydifferNovember2002through February2003,inquireinProShopfora schedule.

#### Adult Hockey Leagues

AdultLeaguesstarting January2003& May2003

<u>Youth</u> <u>Hockey Leagues</u> Youth Leaguesstarting October2002 & April2003