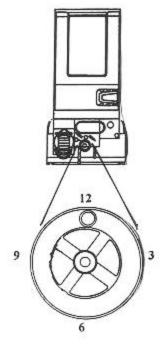

**BLADE** – Please mark 3,6,9, or 12 for blade position (See below)

**ZAM HOURS** – Mark the Zamboni operation hours, they are located on the dash

**COMMENTS** – Neatly indicate any concerns or comments of the Zamboni resurfacer or ice conditions, these comments and concerns should also be addressed to the manager on duty