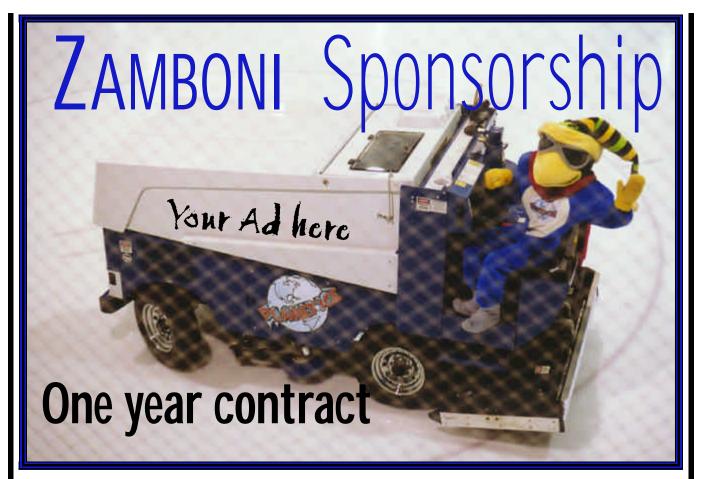

The Zamboni ice resurfacing machine is a novelty that attracts a large audience every time!! I have seen patrons at Planet Ice standing rink side during and after a public skating session just to watch the Zamboni! Everyone wants to drive the Zamboni and now your advertisement and logo can be part of this high profile aspect of the rink. Two sponsorships are available. Measuring 1' high by 4' wide or 21" high by 30" wide, your advertisement is destined to be seen. In the space of a year, more than forty-thousands will see your message again and again. Its a low cost, high visibility marketing tool offered for a monthly investment of \$210.00.

Planet Ice, "The Coolest Spot in Town," fills with Hockey players, Hockey fans, public session skaters, figure skating shows and competitions. Every body loves to watch the Zamboni.

......................... •••••••••